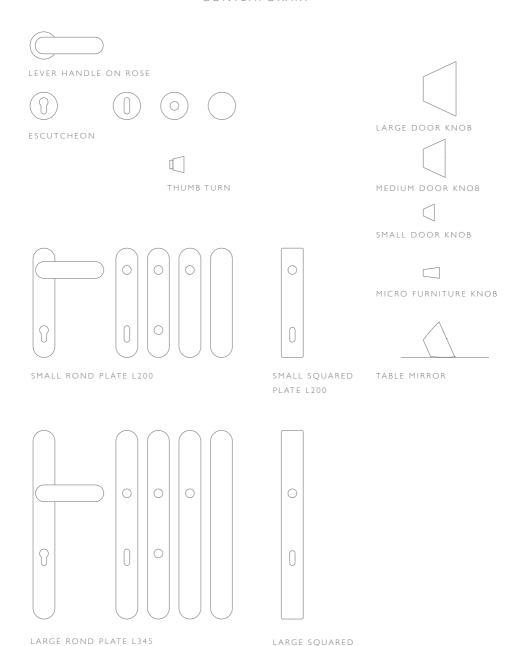

## MAISON VERVLOET

SINCE 1905 HANDMADE FOR HANDS

JEAN-FRANÇOIS D'OR I WWW.LOUDORDESIGN.BE

Vervloet is an outstanding reference with more than a century of experience in the field of decorative hardware. Every piece of Vervloet's collection is moulded and cast in the purest bronzes and brasses, then chased and finished by highly qualified craftsmen. The company offers a vast range of possibilities. Thousands of models, result of several generations of master bronze craftsmen.

All the different stages of manufacturing (casting, chiseling, adjusting, polishing, gilding) have been integrated in Vervloet's workshop and are carried out by craftsmen for whom "art" still means something. Our process is in no way to be compared with the chain – worked industrial products. Vervloet pieces produced are real jewels, each one finished by hand.