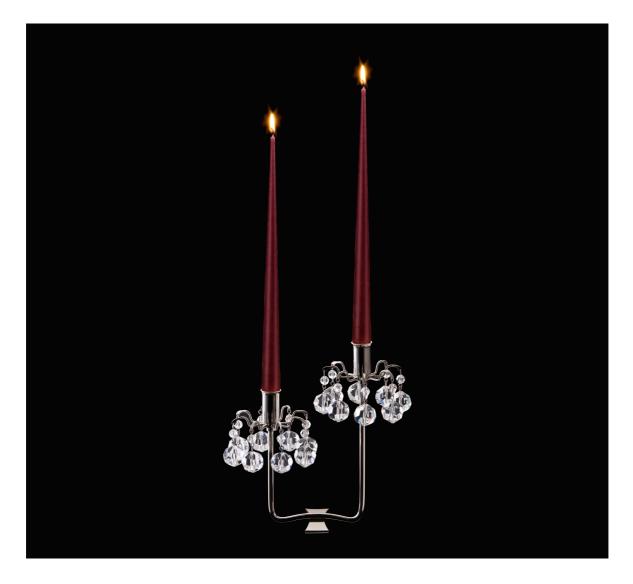

## Candle Stick 6776-A-2 "Lights of Vienna"

The Metropolitan Family

Following the huge success of the Metropolitan Project Hans Harald Rath created this line of small candle sticks to further the use of Swarovski Crystal. Based on the simple design of a little wreath from brass bearing the Strass beads he deducted a large number of different items. Under the name of "Lights of Vienna" they have been one of the main exports from Lobmeyr to the USA of the mid 70ies.

Design: Hans Harald Rath, 1967; Modern W.: 17 x 8 cm, H.: 17 cm Material: Brass, Swarovski crystal; Finish: Nickel Lights: 2 wax candles