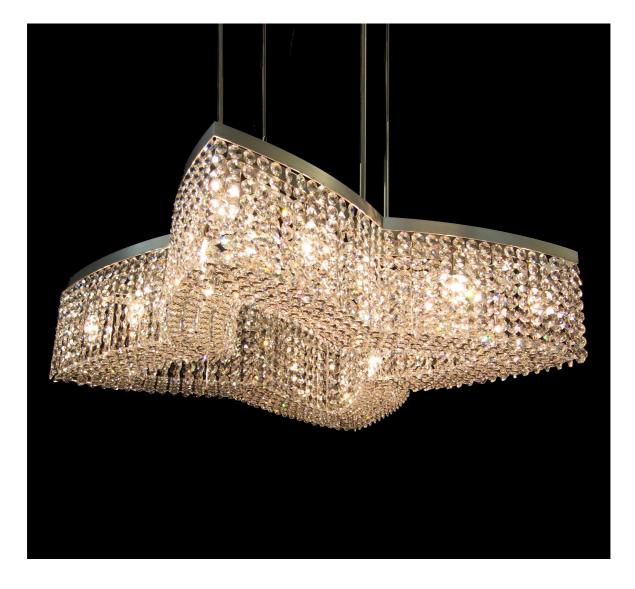

## Ceiling Fixture 42381-16 "Tegethoff"

The World Wide Family

The idea for this fixture stems from a project where we picked up the shape of a conference table and brought this to the ceiling.

The fixture was made in the best way where the lights are completely hidden behind crystals in a dense curtain. Also the bottom section we made in a continuous cover of crystals. The type of construction enables the creation of fixtures in almost any shape desirable.

Also the application is variable as this design can be mounted directly to the ceiling, suspended with chains or rods or supported on a base as a floor- or table lamp.

Design: Lobmeyr, 2006; Modern Dia.: 110 cm, H.: 25 cm; Weight: 35 kg Material: Brass, lead-free crystal; Finish: Nickel Lights: 16 x E14; Max. Wattage: 960 W

Special requests: Other finishes, alternative shapes and suspensions